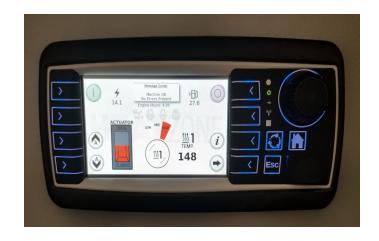

#### **USER FRIENDLY CONTROLS**

- •3 STEP START UP AT THE TOUCH OF A BUTTON
- •ADJUSTABLE FAN SLIDE GATE SYSTEM ALLOWS YOU TO CONTROL AIR VOLUME FROM 3,000 TO 7,000 CFM ALL WITH THE TOUCH OF A BUTTON!
- •UP TO THE SECOND PERFORMANCE INFORMATION AVAILABLE