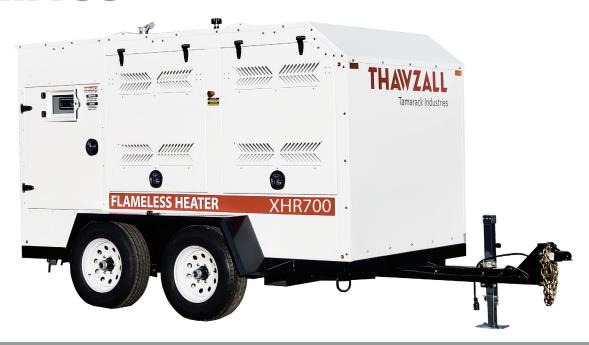

# THAWZALL

# YOUR INDUSTRY LEADER IN **RELIABLE** FLAMELESS HEAT

#### **FEATURES**

•OUTPUT OF 700,000 BTU/HR •NO DEF FLUID REQUIRED •VARIABLE AIR FLOW OF 3,000 TO 7,000 CFM •UP TO 10" STATIC PRESSURE •MAX OUTLET TEMPERATURE = 200°F •60+ HOUR RUN TIME •POSITIVE AIR SHUTOFF WITH AUTO RESET •TRUE FLAMELESS HEATER •PLC CONTROLLED COLD START & HOT SHUT DOWN SEQUENCE •EASY ACCESS TO THE UNIT FOR MAINTENANCE

### **XHR 700 SPECIFICATIONS**

- •Nominal Heat Output: 700,000 BTU/HR
- •CFM: Variable 3,000 to 7,000 CFM
- •Max Heat Output: 200°F/93°C
- •Engine: Fiat Cat C3.4B W/Mecc Alte Generator 60 KW
- •Optional Engine: Deutz 2.9 W/Mecc Alte Generator 60 KW
- •Positive Air Shutoff: Auto Reset
- •Air Handler: 5 HP Blower
- •LxWxH: 14'10"x7'10"x7'6"
- •Fuel Capacity: 190 Gallons/719 Liters
- •Fuel Containment: 120%
- •Fuel Burn (Max): 3.07 GPH/ 11.62 LPH
- •Run time: Approx 60 + Hours
- •Weight: 6340 lbs/ 2876 Kg Dry, 7860 lbs/ 3565 kg Full of Fuel
- •Outlets: 2X16"