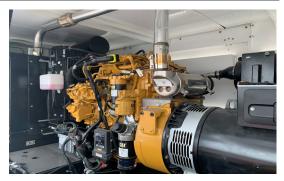

#### **XHR 700 SPECIFICATIONS**

- •Nominal Heat Output: 700,000 BTU/HR
- •CFM: Variable 3,000 to 7,000 CFM
- •Max Heat Output: 200°F/93°C
- •Engine: Fiat Cat C3.4B W/Mecc Alte Generator 60 KW
- •Optional Engine: Deutz 2.9 W/Mecc Alte Generator 60 KW
- •Positive Air Shutoff: Auto Reset
- •Air Handler: 5 HP Blower
- •LxWxH: 14'10"x7'10"x7'6"
- •Fuel Capacity: 190 Gallons/719 Liters
- •Fuel Containment: 120%
- •Fuel Burn (Max): up to 4.90 GPH
- •Run time: Approx 60 + Hours
- •Weight: 6340 lbs/ 2876 Kg Dry, 7860 lbs/ 3565 kg Full of Fuel
- •Outlets: 2X16"