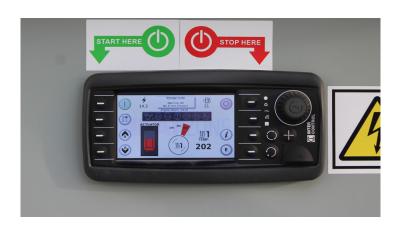

#### **USER FRIENDLY CONTROLS**

- •3 STEP START UP AT THE TOUCH OF A BUTTON
- •ADJUSTABLE FAN SLIDE GATE SYSTEM ALLOWS YOU TO CONTROL AIR VOLUME FROM 3,000 TO 7,000 CFM ALL WITH THE TOUCH OF A BUTTON!
- •UP TO THE SECOND PERFORMANCE INFORMATION AVAILABLE