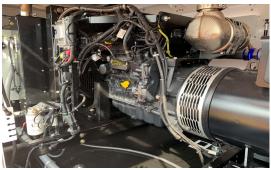

#### **XHR 700 SPECIFICATIONS**

- •Nominal Heat Output: 700,000 BTU/HR
- •CFM: Variable 3,000 to 7,000 CFM
- •Max Heat Output: 200°F/93°C
- •Engine: Fiat Cat C3.4B W/Mecc Alte Generator 60 KW
- •Optional Engine: Deutz 2.9 W/Mecc Alte Generator 60 KW
- •Positive Air Shutoff: Auto Reset
- •Air Handler: 5 HP Blower
- •LxWxH: 14'10"x7'10"x7'6"
- •Fuel Capacity: 190 Gallons/719 Liters
- •Fuel Containment: 120%
- •Fuel Burn (Max): up to 4.90 GPH
- •Run time: Approx 60 + Hours
- •Weight: 6340 lbs/ 2876 Kg Dry, 7860 lbs/ 3565 kg Full of Fuel
- •Outlets: 2X16"