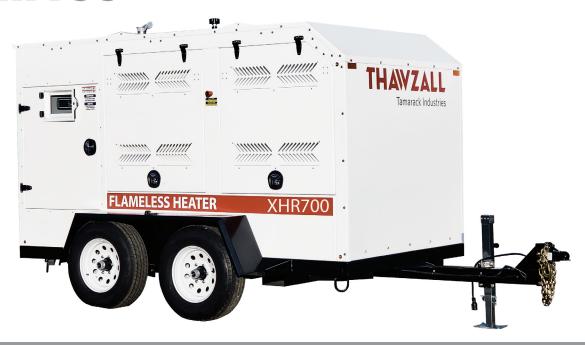

# THAWZALL

## YOUR INDUSTRY LEADER IN **RELIABLE** FLAMELESS HEAT

#### **XHR 700 SPECIFICATIONS**

- •Nominal Heat Output: 700,000 BTU/HR
- •CFM: Variable 3,000 to 7,000 CFM
- •Max Heat Output: 200°F/93°C
- •Engine: Fiat Cat C3.4B W/Mecc Alte Generator 60 KW
- •Optional Engine: Deutz 2.9 W/Mecc Alte Generator 60 KW
- •Positive Air Shutoff: Auto Reset
- •Air Handler: 5 HP Blower
- •LxWxH: 14'10"x7'10"x7'6"
- •Fuel Capacity: 190 Gallons/719 Liters
- •Fuel Containment: 120%
- •Fuel Burn (Max): up to 4.90 GPH
- •Run time: Approx 60 + Hours
- •Weight: 6340 lbs/ 2876 Kg Dry, 7860 lbs/ 3565 kg Full of Fuel
- •Outlets: 2X16"