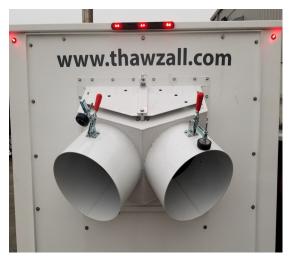

#### **XHR 700 SPECIFICATIONS**

- •Nominal Heat Output: 700,000 BTU/HR
- •CFM: Variable 3,000 to 7,000 CFM
- •Max Heat Output: 200°F/93°C
- •Engine: Fiat Cat C3.4B W/Mecc Alte Generator 60 KW
- •Optional Engine: Deutz 2.9 W/Mecc Alte Generator 60 KW
- •Positive Air Shutoff: Auto Reset
- •Air Handler: 5 HP Blower
- •LxWxH: 14'10"x7'10"x7'6"
- •Fuel Capacity: 190 Gallons/719 Liters
- •Fuel Containment: 120%
- •Fuel Burn (Max): up to 4.90 GPH
- •Run time: Approx 60 + Hours
- •Weight: 6340 lbs/ 2876 Kg Dry, 7860 lbs/ 3565 kg Full of Fuel
- •Outlets: 2X16"